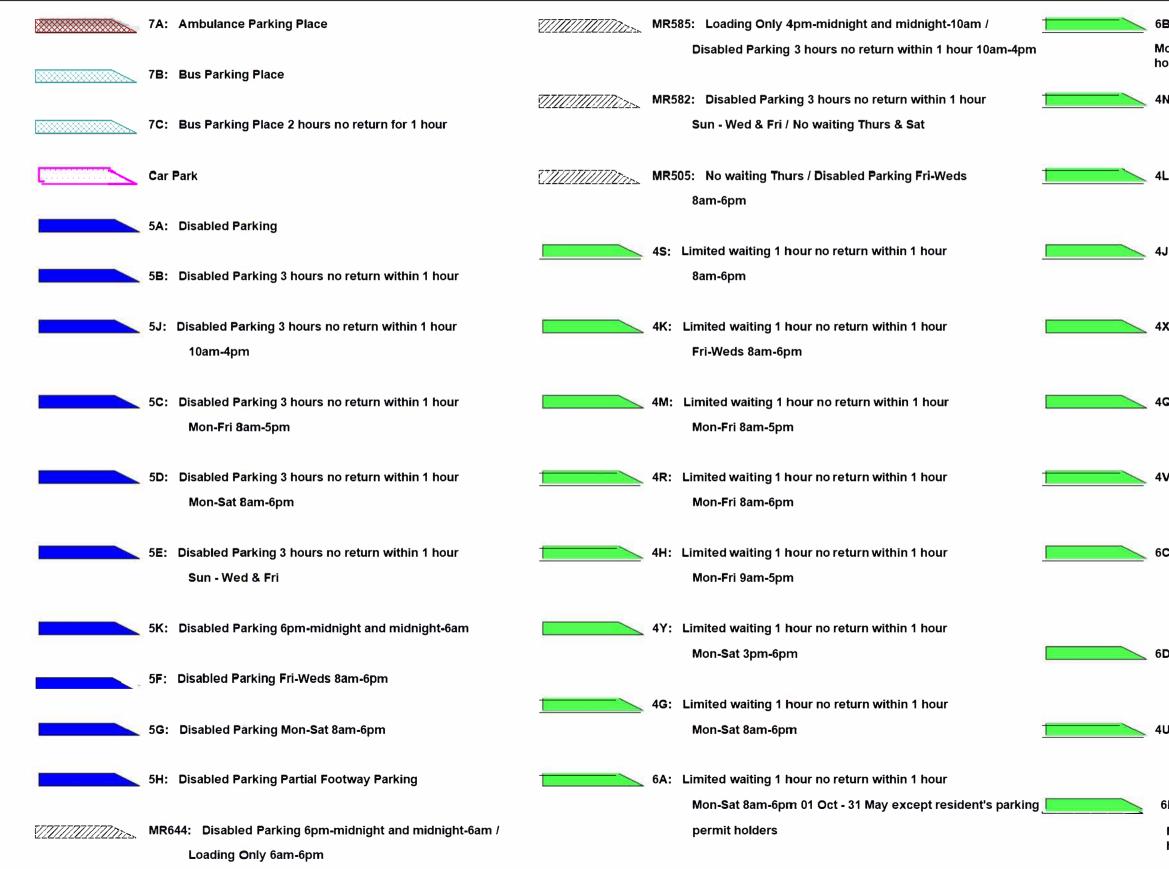

## Page 1 of 5

- 6B: Limited waiting 1 hour no return within 1 hour Mon-Sat 8am-6pm except resident's parking permit holders
- 4N: Limited waiting 2 hours no return within 1 hour 8am-6pm
- 4L: Limited waiting 2 hours no return within 1 hour Mon-Fri 8am-5pm
- 4J: Limited waiting 2 hours no return within 1 hour Mon-Fri 8am-6pm
- 4X: Limited waiting 2 hours no return within 1 hour Mon-Fri 8am-6pm Partial Footway Parking
- 4Q: Limited waiting 2 hours no return within 1 hour Mon-Fri 9am-5pm
- 4V: Limited waiting 2 hours no return within 1 hour Mon-Sat 8am-6pm
- 6C: Limited waiting 2 hours no return within 1 hour
  Mon-Sat 8am-6pm 01 Oct 31 May except resident's par
  permit holders
- 6D: Limited waiting 2 hours no return within 1 hour Mon-Sat 8am-6pm except resident's parking permit hold
- 4U: Limited waiting 2 hours no return within 1 hour Mon-Sat 9am-4.30pm
- 6E: Limited waiting 20 mins no return within 3 hours Mon-Sat 8am-6pm except resident's parking permit holders

| 4 <b>Z</b> : | Limited waiting 3 hours no return within 1 hour          | 1                                            | MR616: Limited waiting 1 hour no return within 1 hour     | 7D:          |
|--------------|----------------------------------------------------------|----------------------------------------------|-----------------------------------------------------------|--------------|
|              | Mon-Fri 10am-3pm                                         |                                              | Mon-Sat 3pm-6pm / Goods vehicles loading only 30 minutes  |              |
|              |                                                          |                                              | no return for 30 mins Mon-Sat 9am-3pm                     | 7E:          |
| 4C:          | Limited waiting 30 mins no return within 1 hour          |                                              |                                                           |              |
|              | 8am-6pm                                                  | <i></i>                                      | MR623: Loading Only 30 minutes no return for 30 minutes   | 7F:          |
|              |                                                          |                                              | Mon-Sat 9am-3pm / Limited waiting 1 hour no return within |              |
| 4A:          | Limited waiting 30 mins no return within 1 hour          |                                              | 1 hour Mon-Sat 3pm-6pm                                    | 7G:          |
|              | Mon-Fri 8am-6pm                                          |                                              |                                                           |              |
|              |                                                          |                                              | MR506: Limited waiting 1 hour no return within 1 hour     |              |
| 6F:          | Limited waiting 30 mins no return within 1 hour          |                                              | Fri-Weds 8am-6pm / No waiting Thurs                       | 7H:          |
|              | Mon-Fri 9am-4pm except resident's parking permit holders |                                              |                                                           |              |
|              |                                                          |                                              | MR658: No waiting 3pm-midnight and midnight-10am /        | 7Y:          |
| 4B:          | Limited waiting 30 mins no return within 1 hour          |                                              | Limited waiting 3 hours no return within 1 hour Mon-Fri   |              |
|              | Mon-Sat 8am-6pm                                          |                                              | 10am-3pm                                                  |              |
|              |                                                          |                                              |                                                           | 7J:          |
| 4WA          | : Limited waiting 30 mins no return within 1 hour        | //////////////////////////////////////       | MR563: Limited waiting 2 hours no return within 1 hour    |              |
|              | Mon-Sat 8am-6pm Partial Footway Parking                  |                                              | Mon-Sat 9am-4.30pm / No waiting / No Loading Mon-Sat      |              |
|              |                                                          |                                              | 7.30am-9am and 4.30pm-6pm                                 | 7 <b>Z</b> : |
| 4T:          | Limited waiting 30 mins no return within 30 mins         |                                              |                                                           |              |
|              | Mon-Sat 8am-6pm                                          | //////////////////////////////////////       | MR664: Limited waiting 1 hour no return within 1 hour     |              |
|              |                                                          |                                              | Mon-Sat 8am-6pm / Residents Permit Holders Only           | 7K:          |
| 4W:          | Limited waiting 30 mins no return within 30 mins         |                                              |                                                           |              |
|              | Mon-Sat 8am-6pm Partial Footway Parking                  | <i>0111111111111111111111111111111111111</i> | MR669: Limited waiting 2 hours no return within 1 hour    | 7L:          |
|              |                                                          |                                              | Mon-Sat 8am-6pm / Residents Permit Holders Only           |              |
| 4P:          | Limited waiting 4 hours no return for 12 hours           |                                              |                                                           | 7M:          |
|              |                                                          |                                              | MR610: Limited waiting 1 hour no return within 1 hour     |              |
| 4F:          | Limited waiting 40 mins no return within 1 hour          |                                              | Mon-Sat 8am-6pm / No stopping except taxis 6pm-midnight   | 7N:          |
|              | Mon-Sat 8am-6pm                                          |                                              | and midnight-8am                                          |              |
|              |                                                          |                                              |                                                           | 7P:          |
| 4D:          | Limited waiting 40 mins no return within 20 mins         |                                              | Loading Bay                                               |              |
|              |                                                          |                                              |                                                           | 7Q:          |
| 4E:          | Limited waiting 40 mins no return within 20 mins         |                                              | 7W: Goods vehicles loading only 30 minutes no return      |              |
|              | Mon-Sat 8am-6pm                                          |                                              | for 30 mins Mon-Sat 9am-3pm                               | MR6          |
|              |                                                          |                                              |                                                           |              |

## Page 2 of 5

- D: Goods vehicles loading only 6am-6pm
- E: Goods vehicles loading only Mon-Sat 6am-6pm
- F: Goods vehicles loading only Mon-Sat 8am-6pm
- G: Loading Only 30 mins no return for 1 hour Mon-Sat
  8am-6pm
- H: Loading Only 30 minutes no return for 30 minutes
- Y: Loading Only 30 minutes no return for 30 minutes 6am-6pm
- J: Loading Only 30 minutes no return for 30 minutes 8am-6pm
- Z: Loading Only 30 minutes no return for 30 minutes Mon-Sat 9am-3pm
- K: Loading Only 4pm-midnight and midnight-10am
- L: Loading Only 5am-8am
- M: Loading Only 6am-6pm
- N: Loading Only at any time
- P: Loading Only Mon-Fri 10am-4pm
- **Q:** Loading Only Mon-Sat 8am-6pm

R607: Loading Only Mon-Fri 10am-4pm / No waiting / No Loading Mon-Fri midnight-10am and 4pm-midnight and S Sun

DATE: 26/02/2021

## Page 3 of 5

- MR659: No waiting Mon-Fri 8am-6pm / School keep clear Mon-Fri 8am-4pm
- MR661: School keep clear Mon-Fri 8am-5pm / No waiting Mon-Sat 8am-6pm
- 1A: No waiting at any time
- 1B: No waiting at any time on verges
- 3D: No waiting at any time / No loading 7pm-midnight and midnight-7am
- 3C: No waiting at any time / No loading Mon-Fri7.30am-9am and 4.30pm-6pm
- 3E: No waiting at any time / No loading Mon-Sat 10am-4pm
- 3K: No waiting at any time / No loading Mon-Sat7.30am-9am
- 3B: No waiting at any time / No loading Mon-Sat7.30am-9am and 4.30pm-6pm
- 3F: No waiting at any time / No loading Tues & Fri
- 3A: No waiting at anytime / No loading at any time
- MR660: No waiting at any time / School keep clear Mon-Fri 8am-5pm
- MR656: School keep clear Mon-Fri 8am-4pm / No waiting at any time

|                                         | 9A: F | Parking Place                                           |                                        | PED   | 9: Pedestrian Zone (Except for loading & access    |    | 6P:          |
|-----------------------------------------|-------|---------------------------------------------------------|----------------------------------------|-------|----------------------------------------------------|----|--------------|
|                                         |       |                                                         |                                        |       | (midnight - 10am & 4pm - midnight))                |    |              |
|                                         | 9D: F | Parking Place Footway Parking                           |                                        |       |                                                    |    | Rest         |
|                                         |       |                                                         | ×                                      | PED   | 8: Pedestrian Zone (Except for loading (midnight - |    |              |
|                                         | 9C: F | Parking Place Partial Footway Parking                   |                                        |       | 10am & 4pm - midnight))                            |    | 2W:          |
|                                         |       |                                                         |                                        |       |                                                    |    |              |
|                                         | 9B: F | Parking Place Solo Motorcycles                          |                                        | PED   | 7: Pedestrian Zone (Except for loading by permit   |    |              |
|                                         |       |                                                         |                                        |       | holders (midnight - 10am & 4pm - midnight))        |    | 2Q:          |
| ××××××××××××××××××××××××××××××××××××××  | Pedes | strian Zone                                             |                                        |       |                                                    |    |              |
|                                         |       |                                                         |                                        | PED   | 10: Pedestrian Zone (Except for loading)           |    | 2S:          |
| ××××××××××××××××××××××××××××××××××××××  | PED2: | : Pedestrian & Cycle Zone                               |                                        |       |                                                    |    |              |
|                                         |       |                                                         |                                        | PED   | 4: Pedestrian Zone Sun - Wed & Fri 10am-4pm and    |    | 2T:          |
| ××××××××××××××××××××××××××××××××××××××  | PED1: | Pedestrian & Cycle Zone (Except for access to off       |                                        |       | Thurs & Sat 2am-8pm                                |    | 01           |
|                                         |       | street premises)                                        |                                        |       |                                                    |    | Ja           |
|                                         |       |                                                         |                                        | 6L:   | Residents Permit Holders Only                      |    |              |
|                                         | PED6: | : Pedestrian & Cycle Zone (Except for loading           |                                        |       |                                                    |    | 8A:          |
| ······                                  |       | (midnight - 10am & 4pm - midnight))                     | #*********                             | 6M:   | Residents Permit Holders Only midnight-8am and     |    |              |
|                                         |       |                                                         | <u></u>                                | ••••• | 6pm-midnight and Sun                               |    | 8C:          |
| ~~~~~~~~~~~~~~~~~~~~~~~~~~~~~~~~~~~~~~~ |       | Pedestrian & Cycle Zone (Except for loading)            |                                        |       |                                                    |    |              |
|                                         |       |                                                         | ~~~~~~~~~~~~~~~~~~~~~~~~~~~~~~~~~~~~~~ | 6N ·  | Residents Permit Holders Only Partial Footway      |    | 8B:          |
|                                         |       | De Badastrian & Cuala Zona Except for loading           |                                        | UN.   |                                                    | L> | 08.          |
|                                         | PEUIA | 2: Pedestrian & Cycle Zone Except for loading           |                                        |       | Parking                                            |    | 78.          |
|                                         |       | (Sun-Wed midnight-10am,4pm-midnight & Thurs-Sat         | ******                                 |       |                                                    |    | 7R:          |
|                                         |       | midnight-4am,8pm-midnight                               |                                        | 6Q:   | Residents Parking Zone                             |    |              |
| V.                                      |       |                                                         |                                        |       |                                                    |    | 7S:          |
|                                         | PED5: | : Pedestrian & Cycle Zone Sun - Wed & Fri               |                                        | 6G:   | Residents Parking Zone (In marked bays)            |    |              |
|                                         |       | midnight-10am and 4pm-midnight and Thurs & Sat          |                                        |       |                                                    |    |              |
|                                         |       | midnight-2am and 8pm-midnight (Except for loading)      |                                        | 6H:   | Residents Parking Zone Mon-Fri                     |    | 7 <b>T</b> : |
|                                         |       |                                                         |                                        |       |                                                    |    |              |
| V/////////////////////////////////////  | MR593 | 3: Pedestrian & Cycle Zone Sun - Wed & Fri              |                                        | 6J:   | Residents Parking Zone Mon-Sat 8am-6pm             |    |              |
|                                         |       | midnight-10am and 4pm-midnight and Thurs & Sat          |                                        |       |                                                    |    | 7U:          |
|                                         |       | midnight-2am and 8pm-midnight (Except for loading) /    |                                        | 6K:   | Residents Parking Zone Mon-Sat 8am-6pm 01 Oct - 31 |    |              |
|                                         |       | Pedestrian Zone Sun - Wed & Fri 10am-4pm and Thurs & Sa | t                                      |       | Мау                                                |    |              |
|                                         |       | 2am-8pm                                                 |                                        |       |                                                    |    | 7A1:         |
|                                         |       |                                                         |                                        |       |                                                    |    |              |
|                                         |       |                                                         |                                        |       |                                                    |    |              |

## Page 4 of 5

- P: Workplace Parking Zone Mon-Fri
- estricted Parking Zone
- Restricted Parking Zone (No waiting and Loading at anytime)
- **Q:** Restricted Parking Zone (No waiting at anytime)
- S: Restricted Parking Zone Mon-Fri 8am-9am and 2pm-4pm

Restricted Parking Zone Mon-Fri 8am-9am and 2pm-4pm
 01 Sep - 15 Dec and Mon-Fri 8am-9am and 2pm-4pm 01
 Jan 15 Jul Except bank holidays

- A: School keep clear
- C: School keep clear Mon-Fri 8am-4pm
- 3: School keep clear Mon-Fri 8am-5pm
- R: No stopping except taxis
- S: No stopping except taxis 6pm-midnight and midnight-6am
- F: No stopping except taxis 6pm-midnight and midnight-8am
- J: No stopping except taxis 8am-midnight and midnight-5am
- A1: No stopping except taxis 8pm-midnight and midnight-6am

| L | <br>> | 7V: | No stopping except taxis 9pm-midnight and<br>midnight-2am |
|---|-------|-----|-----------------------------------------------------------|
| L | <br>  | 7X: | No stopping except taxis midnight-5am                     |
|   |       |     |                                                           |
|   |       |     |                                                           |
|   |       |     |                                                           |
|   |       |     |                                                           |
|   |       |     |                                                           |
|   |       |     |                                                           |
|   |       |     |                                                           |
|   |       |     |                                                           |
|   |       |     |                                                           |
|   |       |     |                                                           |