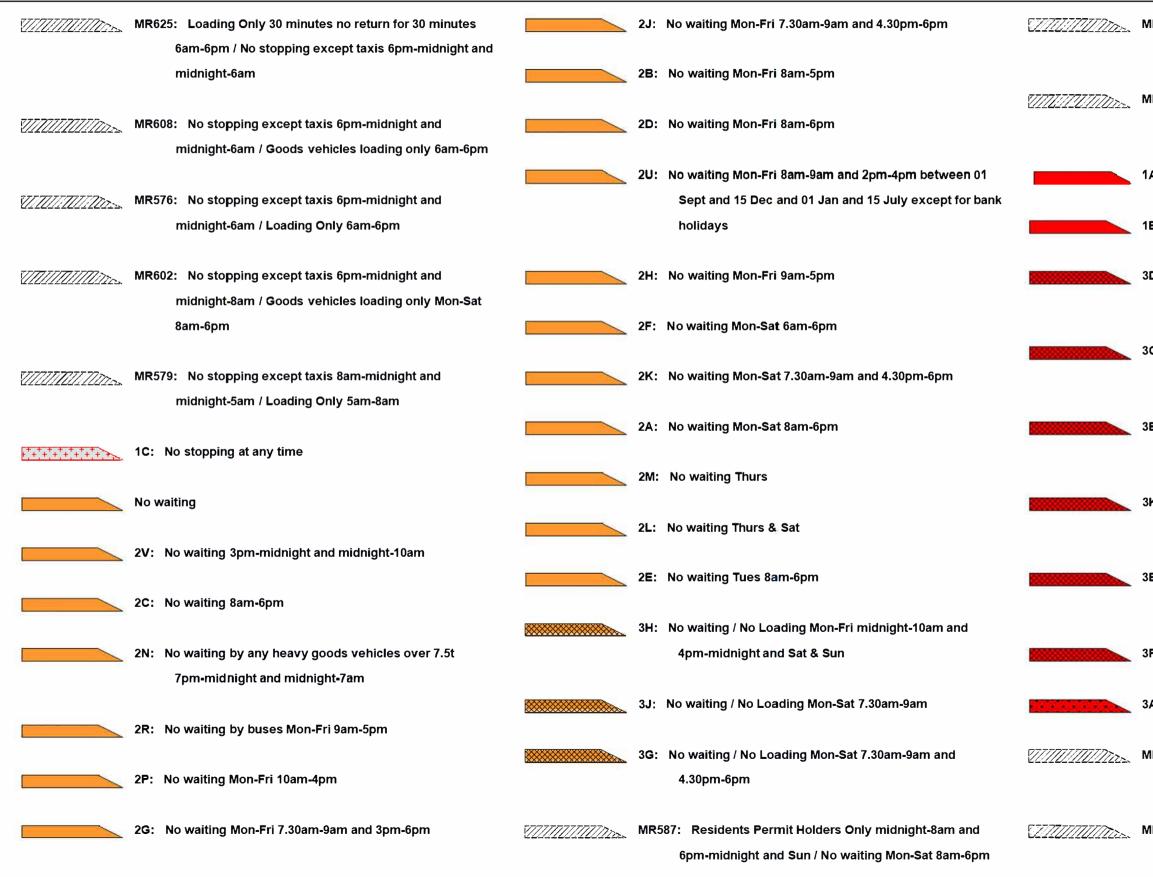

## Page 1 of 5

- 6B: Limited waiting 1 hour no return within 1 hour Mon-Sat 8am-6pm except resident's parking permit holders
- 4N: Limited waiting 2 hours no return within 1 hour 8am-6pm
- 4L: Limited waiting 2 hours no return within 1 hour Mon-Fri 8am-5pm
- 4J: Limited waiting 2 hours no return within 1 hour Mon-Fri 8am-6pm
- 4X: Limited waiting 2 hours no return within 1 hour Mon-Fri 8am-6pm Partial Footway Parking
- 4Q: Limited waiting 2 hours no return within 1 hour Mon-Fri 9am-5pm
- 4V: Limited waiting 2 hours no return within 1 hour Mon-Sat 8am-6pm
- 6C: Limited waiting 2 hours no return within 1 hour
  Mon-Sat 8am-6pm 01 Oct 31 May except resident's par
  permit holders
- 6D: Limited waiting 2 hours no return within 1 hour Mon-Sat 8am-6pm except resident's parking permit hold
- 4U: Limited waiting 2 hours no return within 1 hour Mon-Sat 9am-4.30pm
- 6E: Limited waiting 20 mins no return within 3 hours Mon-Sat 8am-6pm except resident's parking permit holders

| 4 <b>Z</b> : | Limited waiting 3 hours no return within 1 hour          | 1                                            | MR616: Limited waiting 1 hour no return within 1 hour     | 7D:          |
|--------------|----------------------------------------------------------|----------------------------------------------|-----------------------------------------------------------|--------------|
|              | Mon-Fri 10am-3pm                                         |                                              | Mon-Sat 3pm-6pm / Goods vehicles loading only 30 minutes  |              |
|              |                                                          |                                              | no return for 30 mins Mon-Sat 9am-3pm                     | 7E:          |
| 4C:          | Limited waiting 30 mins no return within 1 hour          |                                              |                                                           |              |
|              | 8am-6pm                                                  | <i></i>                                      | MR623: Loading Only 30 minutes no return for 30 minutes   | 7F:          |
|              |                                                          |                                              | Mon-Sat 9am-3pm / Limited waiting 1 hour no return within |              |
| 4A:          | Limited waiting 30 mins no return within 1 hour          |                                              | 1 hour Mon-Sat 3pm-6pm                                    | 7G:          |
|              | Mon-Fri 8am-6pm                                          |                                              |                                                           |              |
|              |                                                          |                                              | MR506: Limited waiting 1 hour no return within 1 hour     |              |
| 6F:          | Limited waiting 30 mins no return within 1 hour          |                                              | Fri-Weds 8am-6pm / No waiting Thurs                       | 7H:          |
|              | Mon-Fri 9am-4pm except resident's parking permit holders |                                              |                                                           |              |
|              |                                                          |                                              | MR658: No waiting 3pm-midnight and midnight-10am /        | 7Y:          |
| 4B:          | Limited waiting 30 mins no return within 1 hour          |                                              | Limited waiting 3 hours no return within 1 hour Mon-Fri   |              |
|              | Mon-Sat 8am-6pm                                          |                                              | 10am-3pm                                                  |              |
|              |                                                          |                                              |                                                           | 7J:          |
| 4WA          | : Limited waiting 30 mins no return within 1 hour        | //////////////////////////////////////       | MR563: Limited waiting 2 hours no return within 1 hour    |              |
|              | Mon-Sat 8am-6pm Partial Footway Parking                  |                                              | Mon-Sat 9am-4.30pm / No waiting / No Loading Mon-Sat      |              |
|              |                                                          |                                              | 7.30am-9am and 4.30pm-6pm                                 | 7 <b>Z</b> : |
| 4T:          | Limited waiting 30 mins no return within 30 mins         |                                              |                                                           |              |
|              | Mon-Sat 8am-6pm                                          | //////////////////////////////////////       | MR664: Limited waiting 1 hour no return within 1 hour     |              |
|              |                                                          |                                              | Mon-Sat 8am-6pm / Residents Permit Holders Only           | 7K:          |
| 4W:          | Limited waiting 30 mins no return within 30 mins         |                                              |                                                           |              |
|              | Mon-Sat 8am-6pm Partial Footway Parking                  | <i>0111111111111111111111111111111111111</i> | MR669: Limited waiting 2 hours no return within 1 hour    | 7L:          |
|              |                                                          |                                              | Mon-Sat 8am-6pm / Residents Permit Holders Only           |              |
| 4P:          | Limited waiting 4 hours no return for 12 hours           |                                              |                                                           | 7M:          |
|              |                                                          |                                              | MR610: Limited waiting 1 hour no return within 1 hour     |              |
| 4F:          | Limited waiting 40 mins no return within 1 hour          |                                              | Mon-Sat 8am-6pm / No stopping except taxis 6pm-midnight   | 7N:          |
|              | Mon-Sat 8am-6pm                                          |                                              | and midnight-8am                                          |              |
|              |                                                          |                                              |                                                           | 7P:          |
| 4D:          | Limited waiting 40 mins no return within 20 mins         |                                              | Loading Bay                                               |              |
|              |                                                          |                                              |                                                           | 7Q:          |
| 4E:          | Limited waiting 40 mins no return within 20 mins         |                                              | 7W: Goods vehicles loading only 30 minutes no return      |              |
|              | Mon-Sat 8am-6pm                                          |                                              | for 30 mins Mon-Sat 9am-3pm                               | MR6          |
|              |                                                          |                                              |                                                           |              |